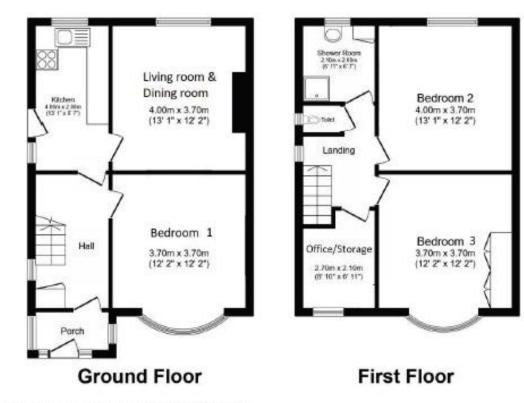

## **Proposed Floor Plans**

Total floor area 94.6 sq.m. (1,018 sq.ft.) approx

This floor plan is for illustrative purposes only. It is not drawn to scale. Any measurements, floor areas (including any total floor area), openings and crientation are approximate. No details are guaranteed, they cannot be relied upon for any purpose and they do not form part of any agreement. No liability is taken for any error, omission or misstatement. A party must rely upon its own inspection(s). Plan produced for Reed Rains. Powered by www.focalagent.com